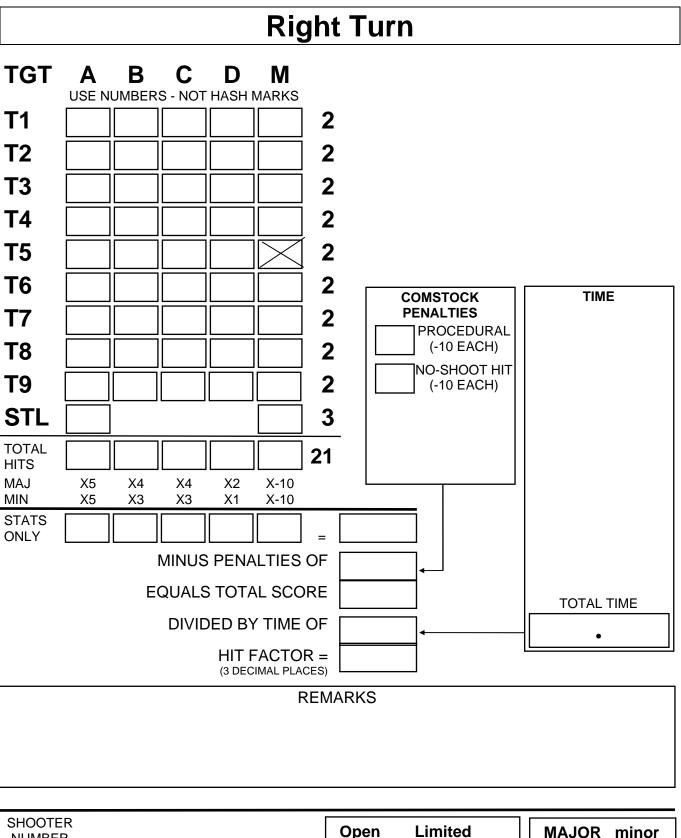

## **Right Turn**

| STAGE PROCEDURE                                              | SCORING      |                                 |  |  |
|--------------------------------------------------------------|--------------|---------------------------------|--|--|
| Engage targets as they are visible without crossing either   | SCORING:     | Comstock, 21 rounds, 105 points |  |  |
| fault line. Target T5 is a disappearing target actuated by   | TARGETS:     | 9 IPSC, 1 PP, 2 USP             |  |  |
| PP1. There is a procedural penalty for engaging T5 before it | SCORED HITS: | Best 2 per IPSC, $KD = 1A$      |  |  |
| has started moving and after it has completed its movement.  | START-STOP:  | Audible - Last shot             |  |  |
| Targets (T2) are impenetrable.                               | PENALTIES:   | Procedural10                    |  |  |
| Beware the 180 rule!                                         |              | No-shoot hit10                  |  |  |
|                                                              |              | Miss10                          |  |  |
|                                                              |              |                                 |  |  |