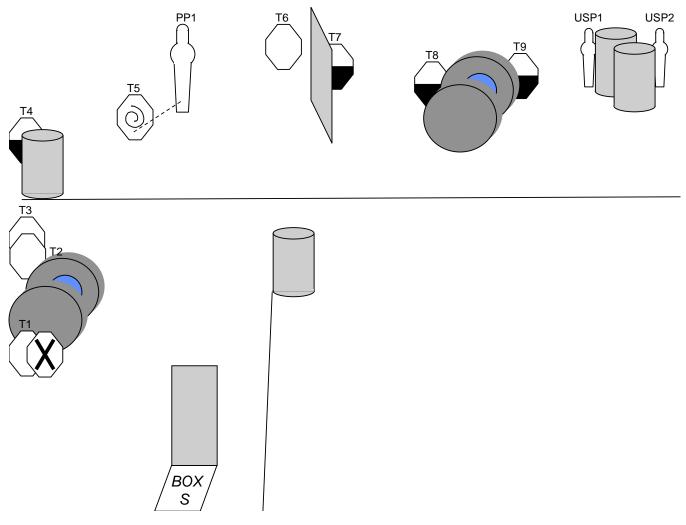

## RULES: Practical Shooting Handbook, Latest Edition COURSE DESIGNER: John Kimball, PCSI

**START POSITION:** Assume the position. Standing in center of box S facing barricade with hands shoulder high and arms extended. Left hand on left edge of barricade, right hand on right edge. Left foot touching left edge of box, right foot touching right edge.

| STAGE PROCEDURE                                              | SCORING      |                                 |  |  |
|--------------------------------------------------------------|--------------|---------------------------------|--|--|
| Engage targets as they are visible without crossing either   | SCORING:     | Comstock, 21 rounds, 105 points |  |  |
| fault line. Target T5 is a disappearing target actuated by   | TARGETS:     | 9 IPSC, 1 PP, 2 USP             |  |  |
| PP1. There is a procedural penalty for engaging T5 before it | SCORED HITS: | Best 2 per IPSC, $KD = 1A$      |  |  |
| has started moving and after it has completed its movement.  | START-STOP:  | Audible - Last shot             |  |  |
| Targets (T2) are impenetrable.                               | PENALTIES:   | Procedural10                    |  |  |
| Beware the 180 rule!                                         |              | No-shoot hit10                  |  |  |
|                                                              |              | Miss10                          |  |  |
|                                                              |              |                                 |  |  |

**SETUP NOTES:** Set T1, T2, T3, T4 along left edge of bay and box S 20-25 feet to right of targets. Vertical fault line about 4 feet right of box. T1, T2 about 2 feet high and T3 about 3 feet high. T4, T8, T9 about 30 inches high, all others at 5 feet. Props required: Set up in bay 4. 1 PP w/actuator, 1 turning target stand, 2 USP, 7 target bases, 10 short 1x2, 4 long 1x2, 2 extra barrels.